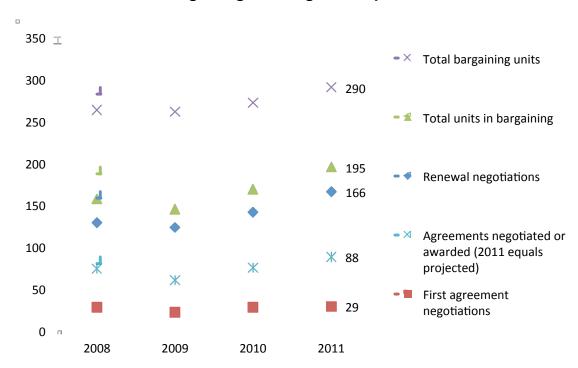

In looking at the units that are currently in bargaining, First agreements continue to make up a significant portion of our bargaining work.

While the majority of the membership now has an agreement in hand for the next couple of years it is important to note that 2011 will mark the busiest bargaining year in PSAC history as close to 180 units are in bargaining. As the following table projects, the bargaining cycle is in terms of units in bargaining is in fact peaking in 2011 despite the fact that the majority of the members ratified agreements in 2010:

#### Number of Units in Bargaining Growing At a Rapid Pace:

As the following table illustrates, PSAC has undergone a 71% increase in bargaining units since 1997 (membership increased by 35%):