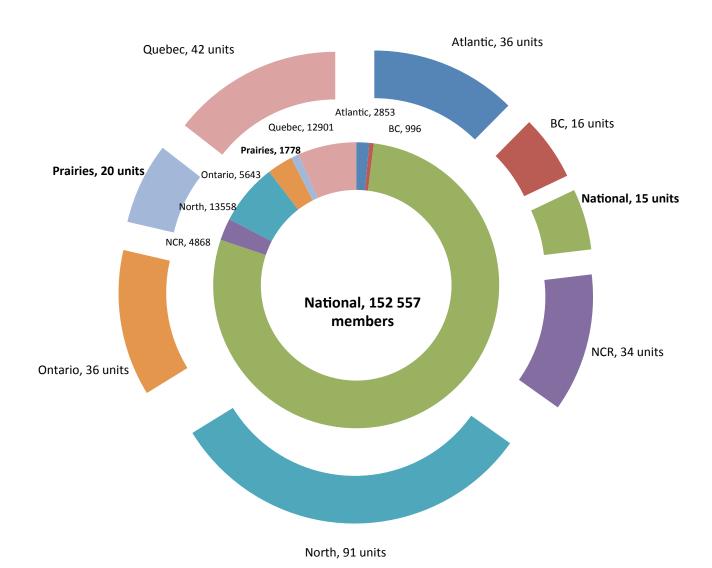

# **Regional and National Bargaining Unit Distribution:**

#### **Prairie Regional units:**

As outlined in the chart above, Prairie Regional units represent 7% of the PSAC Bargaining units and 1% of PSAC membership. The majority of these members work in Healthcare or Airports and there are also a significant number of commissionaires: