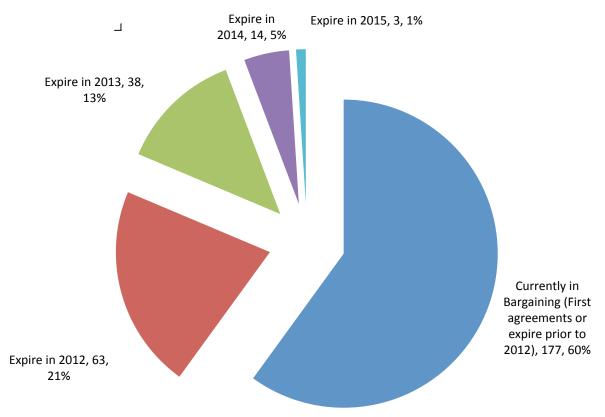

#### **National Overview of Collective Bargaining**

There are currently 290 bargaining units of which there are 177 agreements that are expired or are set to expire prior to the end of 2011. The following chart outlines the expiry dates for PSAC bargaining units:

# **PSAC Bargaining Units by Expiry Date**

As the above Table outlines, 60% of the PSAC bargaining units are currently engaged in bargaining. The following Table illustrates the number of members that are currently being bargained for and the number of members by contract expiry year: