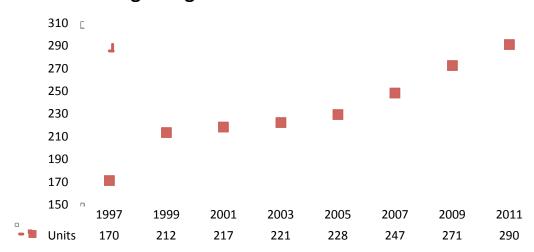

#### Number of Units in Bargaining Growing At a Rapid Pace:

As the following table illustrates, PSAC has undergone a 71% increase in bargaining units since 1997 (membership increased by 35%):

### **PSAC Bargaining Unit Growth 1997 -2011:**

## Bargaining Unit Growth - 1997 to 2011