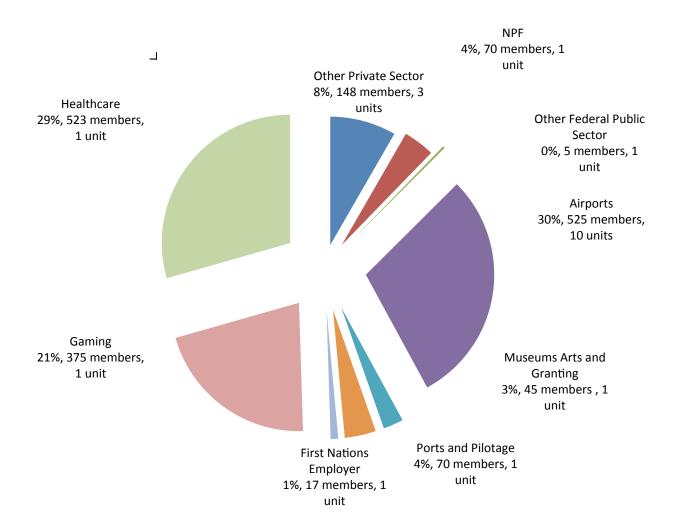

#### **Prairie Regional units:**

As outlined in the chart above, Prairie Regional units represent 7% of the PSAC Bargaining units and 1% of PSAC membership. The majority of these members work in Healthcare or Airports and there are also a significant number of commissionaires: