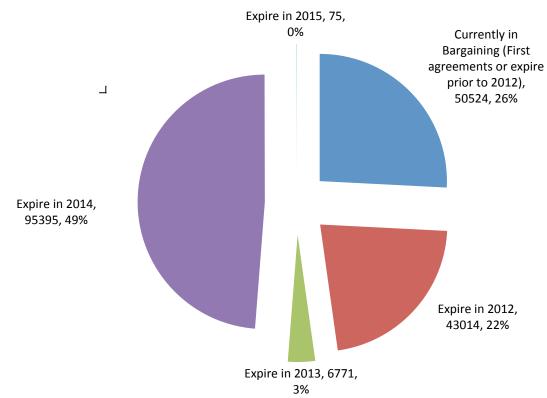

# **PSAC Bargaining Units by Expiry Date**

As the above Table outlines, 60% of the PSAC bargaining units are currently engaged in bargaining. The following Table illustrates the number of members that are currently being bargained for and the number of members by contract expiry year:

**PSAC Membership By Expiry Dates** 

As the above table illustrates that while there are few agreements set to expire in 2014, those agreements represent almost half of the membership. Indeed, the five Treasury Board units alone represent 61 per cent of the membership.